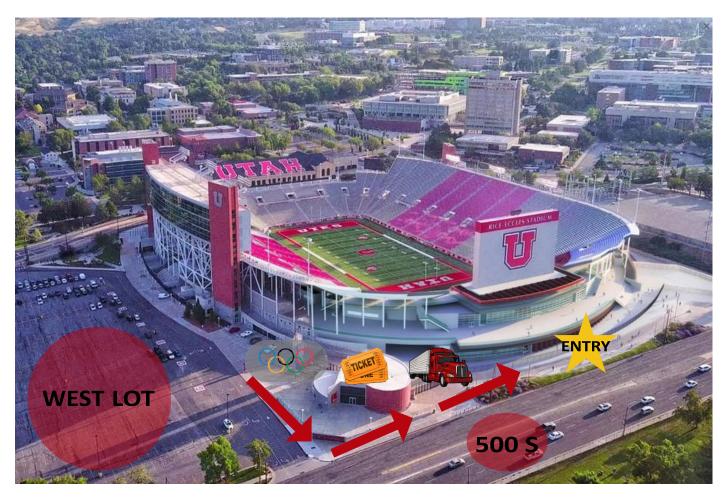

## **Directions to Club Entry**

## Address: 451 South 1400 East, Salt Lake City, UT 84112

## **Directions**

- Park in the in the west lot- it is complimentary!
- Please DO NOT park in any of the 50 stalls reserved for the Ken Garff University Club -you will get a ticket.
- Enter through the stadium on the S side of the stadium.
- Walk along the sidewalk on 500 S. It will take you around the Olympic Cauldron  $\bigcirc \bigcirc \bigcirc$  and the ticket office .
- Walk past the loading dock and enter through the next gate on the left.
- Follow the signs to enter on the suite level.
- Staff will greet you at the check-in desk and help guide you to your event space.